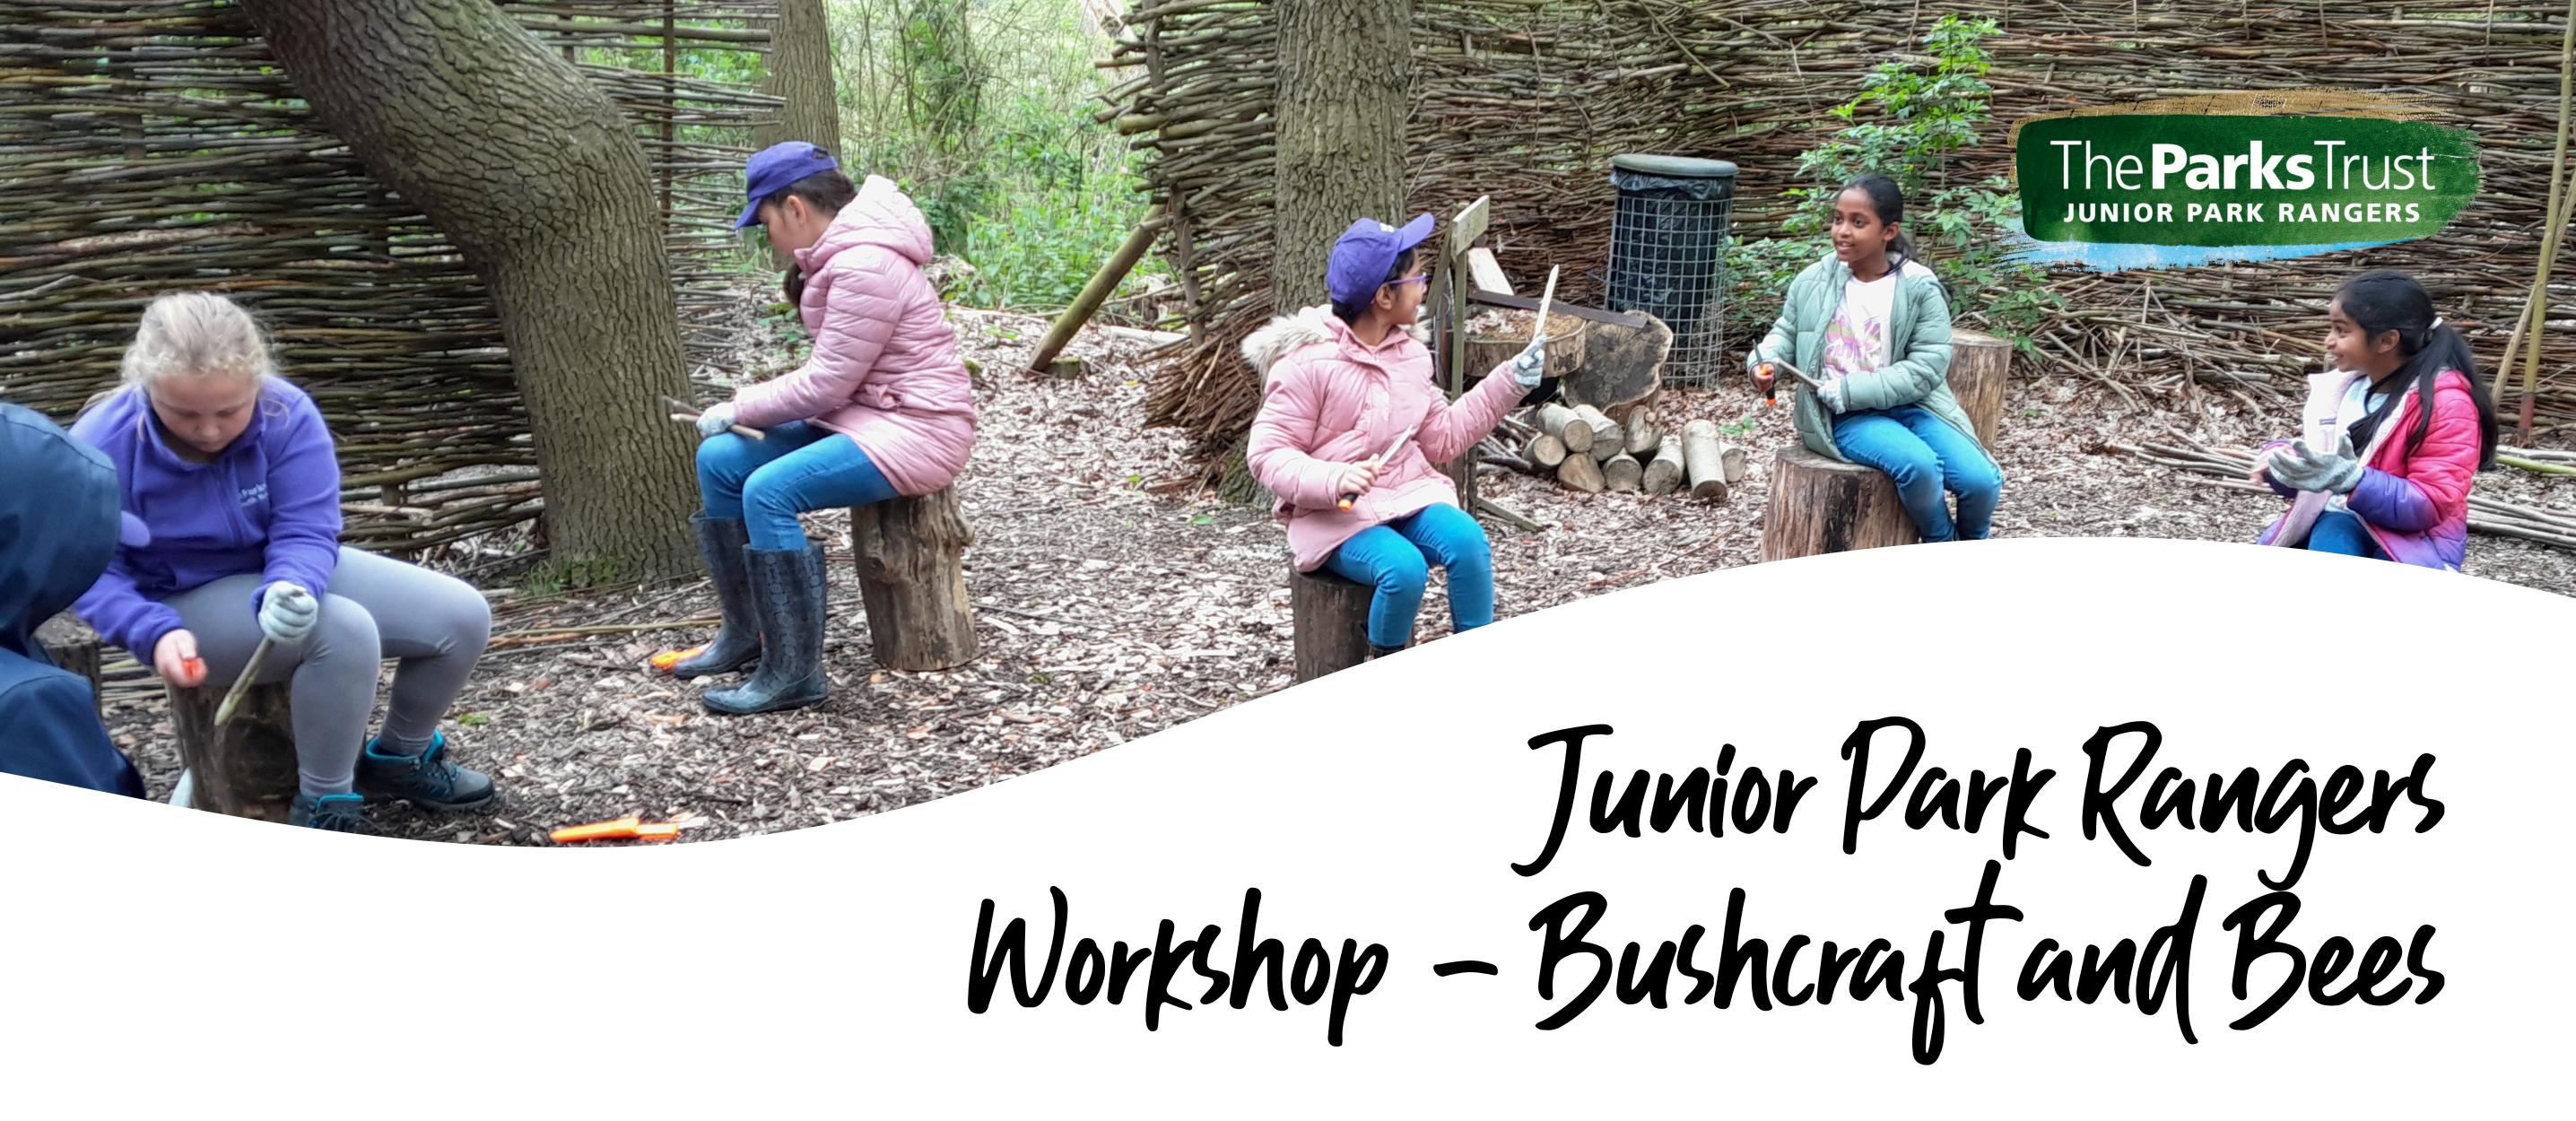

## Saturday 22nd June 2024 - Elfield Nature Park 10am–12pm or 1-3pm

Join the Outdoor Learning team at Elfield Nature Park, a private reserve which is closed to the general public. With very few visitors, Elfield is a haven for wildlife, which thrives in the quiet and untouched wildnerness.

During the 2 hours we will be taking part in bushcraft activities including fire lighting, whittling and water filtering. This is an amazing opportunity for you to use real tools safely and have fun on the reserve!