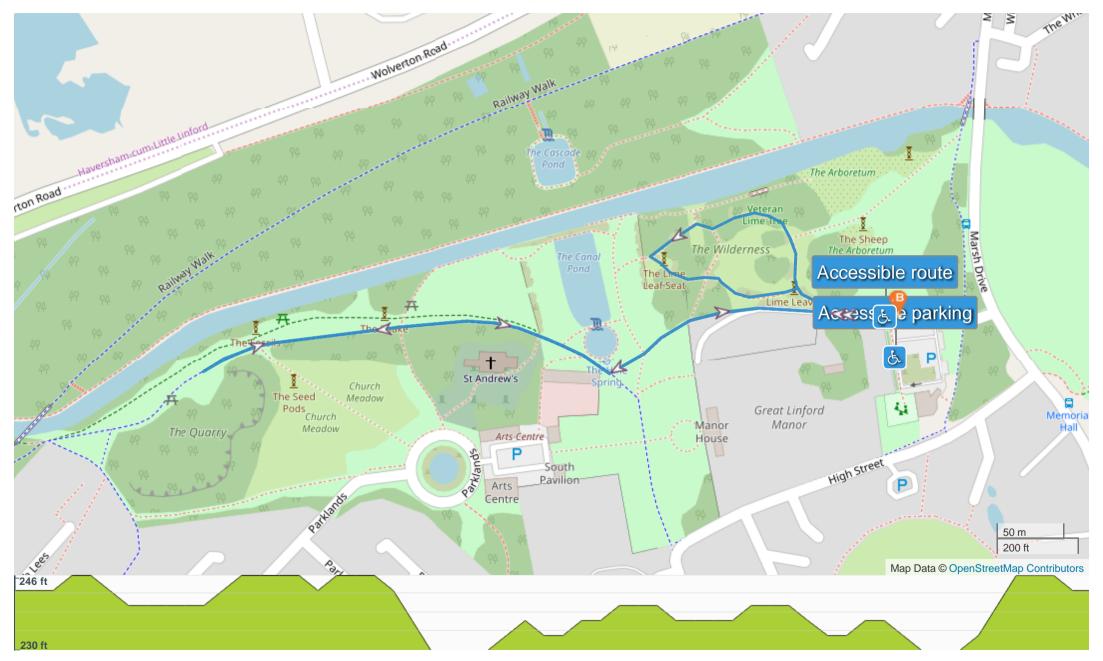

#### ROUTE INFORMATION

ROUTE LENGTH 0.902 miles

ASCENT 36 ft

DESCENT 36 ft

HILLS ↑ 37.5% | ♦ 50.0% | → 12.5%

TERRAIN Mixed 🕰

START **LAT:** 52.073039, **LNG:** -0.755801

## **NOTES**

An accessible route of Great Linford Manor Park that explores the main features of the 18th century pleasure garden landscape. Accessible parking is located at the Memorial Hall car park, making it a good place to begin the route. The car park is located at What3Words: unite.nipping.places.

### **ROUTE DIRECTIONS**

| No | Miles | Turn     | Directions        |
|----|-------|----------|-------------------|
| 1  | 0.000 |          | Start on          |
| 2  | 0.000 | K        | Turn sharp left   |
| 3  | 0.026 | 7        | Keep left         |
| 4  | 0.030 | K        | Turn sharp left   |
| 5  | 0.119 | 7        | Turn slight right |
| 6  | 0.127 | <b>+</b> | Turn left         |
| 7  | 0.152 | K        | Turn sharp left   |
| 8  | 0.227 | <b>→</b> | Turn right        |
| 9  | 0.250 | Ä        | Turn sharp right  |
| 10 | 0.287 |          | Keep left         |
| 11 | 0.292 | K        | Turn sharp left   |
| 12 | 0.350 | 7        | Keep left         |
| 13 | 0.350 | K        | Turn sharp left   |
| 14 | 0.369 | <b>→</b> | Turn right        |
| 15 | 0.383 |          | Keep right        |
| 16 | 0.406 |          | Keep left         |
| 17 | 0.761 | +        | Turn left         |
| 18 | 0.805 | 7        | Keep right        |
| 19 | 0.902 |          | FINISH            |